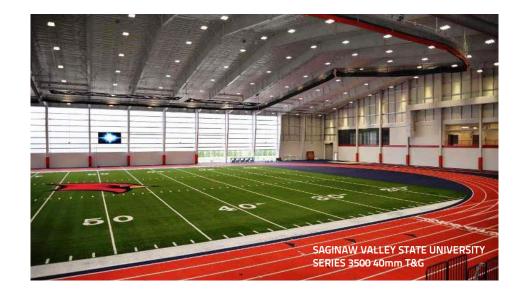

# Series 3500

- Panel lengths remain the same up to 50'
- Panel thickness: 20mm & 40mm