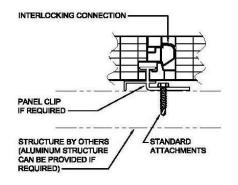

# **System Glazing Options**

- Wall glazing available in mullion or tongue & groove systems
- Lightweight durable diffusion panels
- 10-15 year panel warranties with no additional maintenance required
- Gain diffused natural light as you reduce sun's glare & heat gain
- Glazing panels available in a variety of thicknesses & color
- Utilize optional Lumira aerogel for increased insulation
- LED lighting options for spectacular architectural appeal