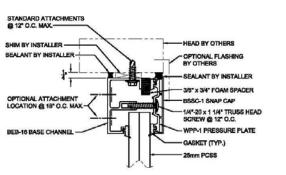

# **System Glazing Options**

- Wall glazing available in mullion or tongue & groove systems
- Lightweight durable diffusion panels
- 10-15 year panel warranties with no additional maintenance required
- Gain diffused natural light as you reduce sun's glare & heat gain
- Glazing panels available in a variety of thicknesses & color
- Utilize optional Lumira aerogel for increased insulation
- LED lighting options for spectacular architectural appeal