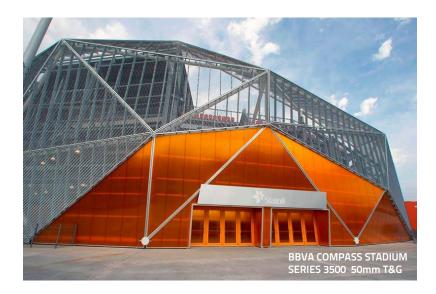

# Series 3500

- Panel lengths remain the same up to 50'
- Panel thickness: 20mm & 40mm