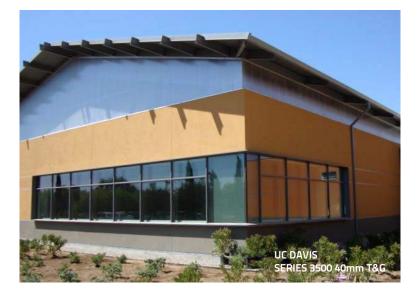

# Series 3500

- Panel lengths remain the same up to 50'
- Panel thickness: 20mm & 40mm