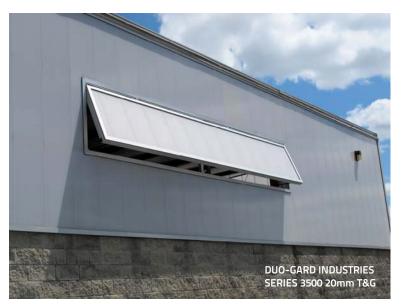

# Series 3500

- Panel lengths remain the same up to 50'
- Panel thickness: 20mm & 40mm