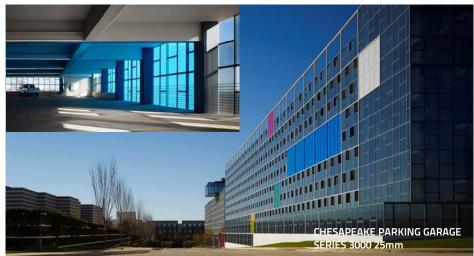

### Series 3000

- Panels available in 4' & 6' widths & up to 50' long
- Panels available in a variety of thicknesses\_& cell configurations