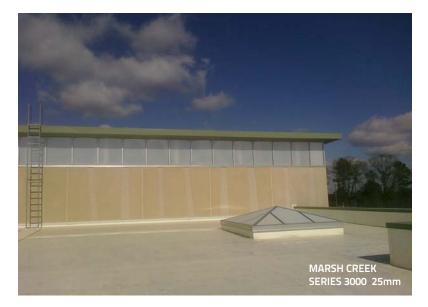

### Series 3000

- Panels available in 4' & 6' widths & up to 50' long
- Panels available in a variety of thicknesses\_& cell configurations