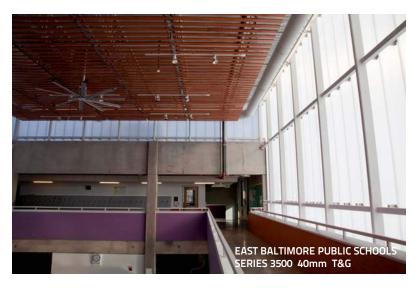

# Series 3500

- Panel lengths remain the same up to 50'
- Panel thickness: 20mm & 40mm