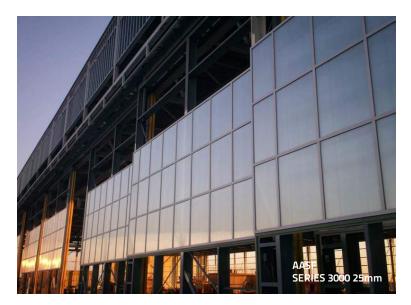

### Series 3000

- Panels available in 4' & 6' widths & up to 50' long
- Panels available in a variety of thicknesses\_& cell configurations